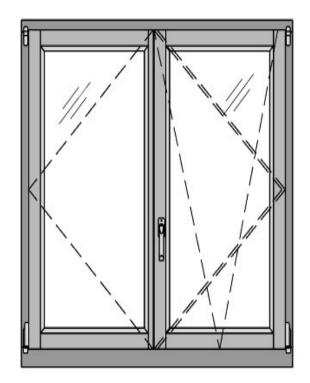

**DOORS & WINDOWS** 

- ➤ Our Designers (made produce) all the documents necessary for the realization of your project.
- ➤ Integrated hardware a multipoint hardware European style.
  Adjustable in 3 directions.
- ➤ Great choice of model and finish for hardware