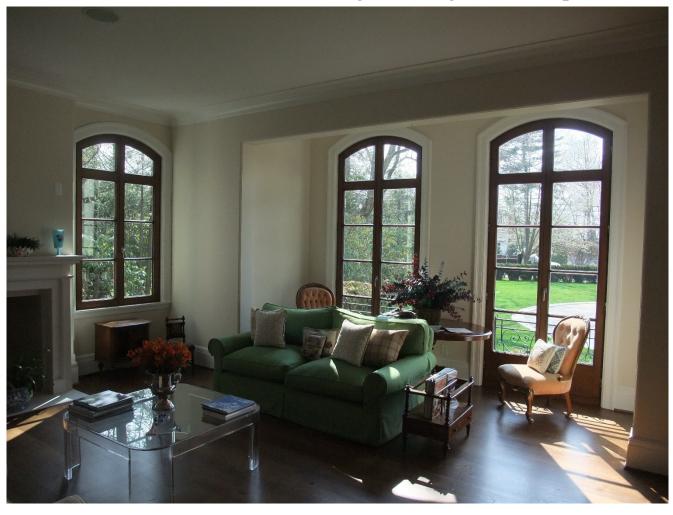

**DOORS & WINDOWS** 

## Tilt and turn

- ➤ Windows opening towards the French interior and bellows.
- ➤ All our products are made of solid mahogany of 1st quality.
- > Opaque or semi-opaque stains are available in all colors.
- ➤ Our technician work with architects and designers.
- ➤ We respect the requirements and specifications of urban planning.
- > We restore and reinsert existing stained glass in our products..